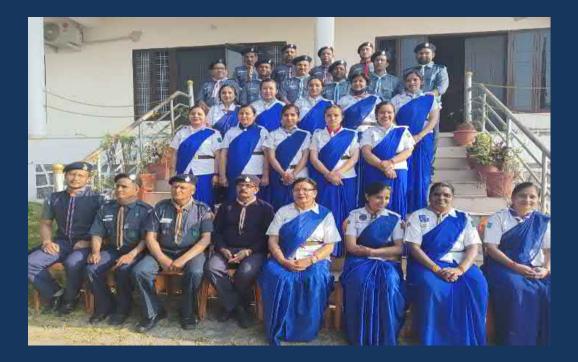

## Unit:

One Rover and one Rangers unit are functioning. Rover Crew and Ranger Team have been registered for first time in the college. There are 15 Rangers and 15 Rovers at present.

## **Staff Co-ordinators:**

Mrs. Dinesh Ram, (Rover Leader) Dept. of Hindi

Dr. Pushpa (Ranger Leader) Dept. of Geography