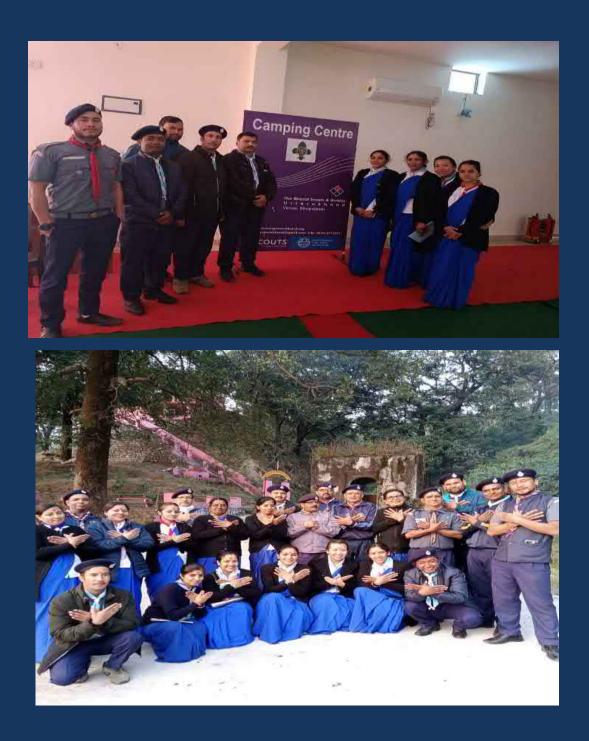

## Activities for 2021-22:

Attended State –Level seven days Base Camp at Bharat Scouts and Guides Regional Camping Training Centre Bhopalpani, Dehradun,